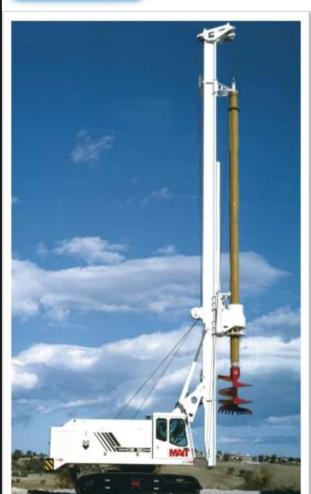

# Hydraulic Rotary Piling Rigs Quantity:10nos

Capacity: 400mm to 2000mm diameter

#### **Models:**

- SUNWARD Qty-06
- MAIT HR-180, HR-130. Qty-04

We have some high end equipment, here's a list of it

EX-200

Quantity: **02 Excavator** 

TATA HITACHI EX-70

Quantity: **02** Excavator

TATA HITACHI EX-110