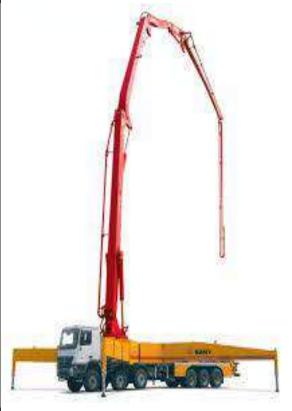

### **Concrete Boom Placer**

Putzmeister

Capacity: 36 Meters Length

**Quantity: 08** 