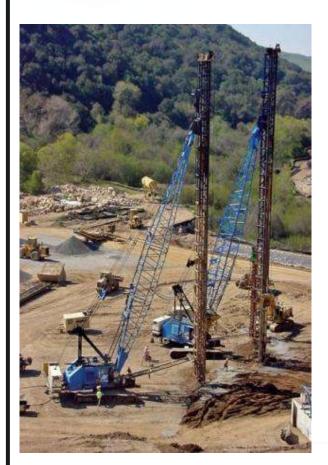

# Hydraulic Rotary Piling Rigs Quantity:10nos

Capacity: 400mm to 2000mm diameter