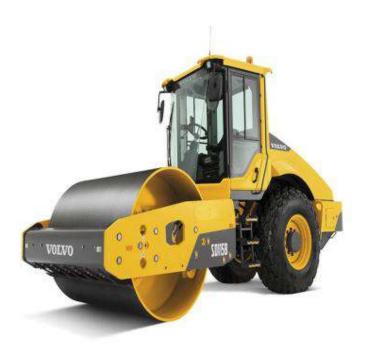

#### **Soil Compactor**

I.R / Escorts

Capacity: 1 TON

Opentity: 03

We have some high end equipment, here's a list of it