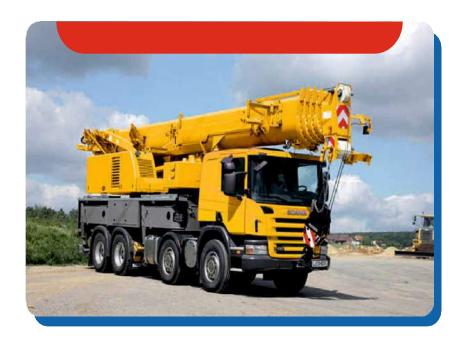

Our completed projects.

A construction machine mainly used to drill/create piles in soil, clay, etc.

The truck crane is a simple lifting engineering vehicle, which is mainly used for lifting and transporting cargo of small tonnage.