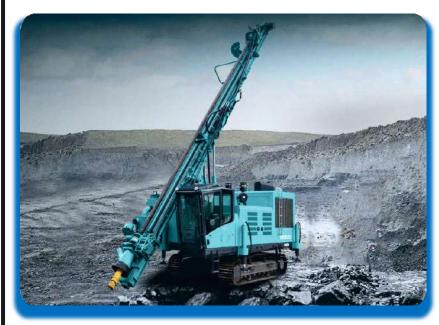

Our completed projects.

A construction machine mainly used to drill/create piles in soil, clay, etc.

The truck crane is a simple lifting engineering vehicle, which is mainly used for lifting and transporting cargo of small tonnage.

# Hydraulic Rotary Piling Rigs Quantity:10nos

Capacity: 400mm to 2000mm diameter