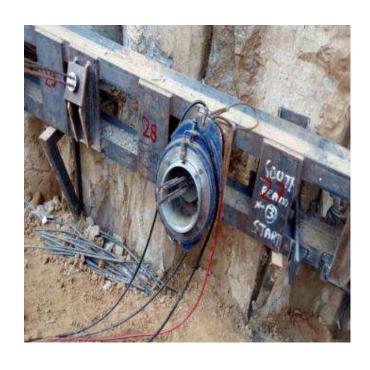

or** 

TATA HITACHI EX-200

Quantity: 02 EXCAVATOR SANY SY-140 Quantity: 01

#### **Soil Compactor**

I.R / Escorts

Capacity: 1 TON

Opentity: 03







We have some high end equipment, here's a list of it



### Vibro Stone Column

130 kw Capacity, can install Stone Column of depth up to 25 Mtr.
Top feed, bottom feed

**Quantity: 04** 

#### **Back Hoe Loader**

**JCB** 

**Quantity: 08** 





We have some high end equipment, here's a list of it



### **Concrete Boom Placer**

Putzmeister

Capacity: 36 Meters Length

**Quantity: 08** 

### **Dumper / Hywa**

**TATA** 

**Quantity: 08** 





# SL GROUP PRIDE OF\_EXECUTION

Execution is a 24\*6 across all activities





### SHORING WORK WITH SOIL ANCHORS







# ANCHOR DRILLING WITH HYDRAULIC RIG ,SM-14





### STRESSING OF ANCHORS





#### Our Valued Clientele





























### Thank you.

### SL BUILD INFRA PRIVATE LIMITED

#### EARTH EXCAVATION | PILING

AN ISO 9001: 2008 CERTIFIED

1809, Kamdhenu Commercial Business Park, Raghunath Vihar,

Sec-14, Kharghar, Navi Mumbai-410210.

Contact Person-Shamshir Alam

Email-shamshir.a@slgroupco.com

Mobile +91 8591726742