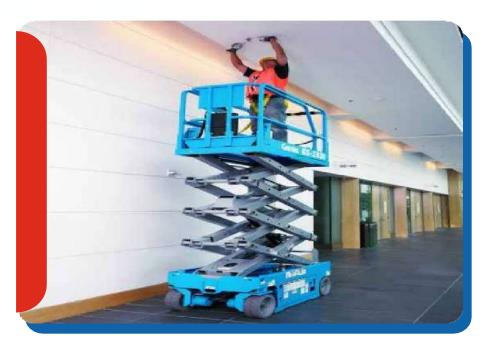

Scissor lifts are work platforms used to safely move workers vertically and to different locations in a variety of industries including construction, retail, entertainment and manufacturing.

Boom lifts are an ideal elevated work solution for a wide variety of projects and tasks including: Erecting scaffolding and other construction jobs. Painting walls and ceilings.