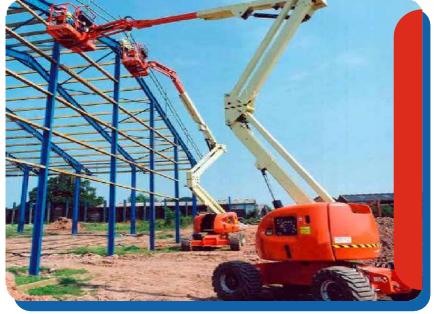

Scissor lifts are work platforms used to safely move workers vertically and to different locations in a variety of industries including construction, retail, entertainment and manufacturing.

Boom lifts are an ideal elevated work solution for a wide variety of projects and tasks including: Erecting scaffolding and other construction jobs. Painting walls and ceilings.

General building maintenance tasks particularly outdoors.

We have some high end equipment, here's a list of it