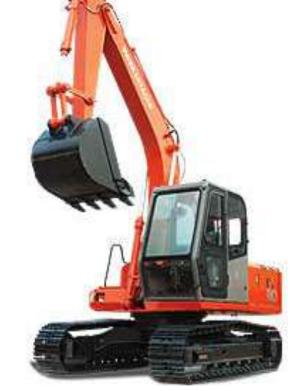

#### **Models:**

- SUNWARD Qty-06
- MAIT HR-180, HR-130. Qty-04

We have some high end equipment, here's a list of it

EX-200

Quantity: **02 Excavator** 

TATA HITACHI EX-70

Quantity: **02** Excavator

TATA HITACHI EX-110

Quantity: 04 **Excavator** 

TATA HITACHI EX-200

Quantity: 02 EXCAVATOR SANY SY-140 Quantity: 01