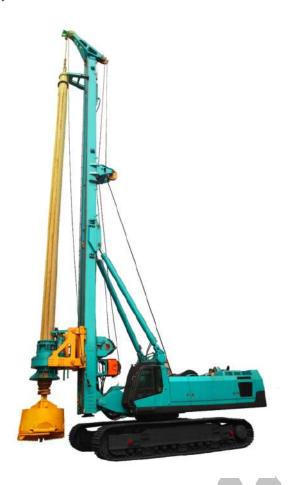

# Hydraulic Rotary Piling Rigs Quantity:10nos

Capacity: 400mm to 2000mm diameter

#### **Models:**

- SUNWARD Qty-06
- MAIT HR-180, HR-130. Qty-04

We have some high end equipment, here's a list of it

EX-200

Quantity: **02 Excavator** 

TATA HITACHI EX-70

Quantity: **02** Excavator

TATA HITACHI EX-110