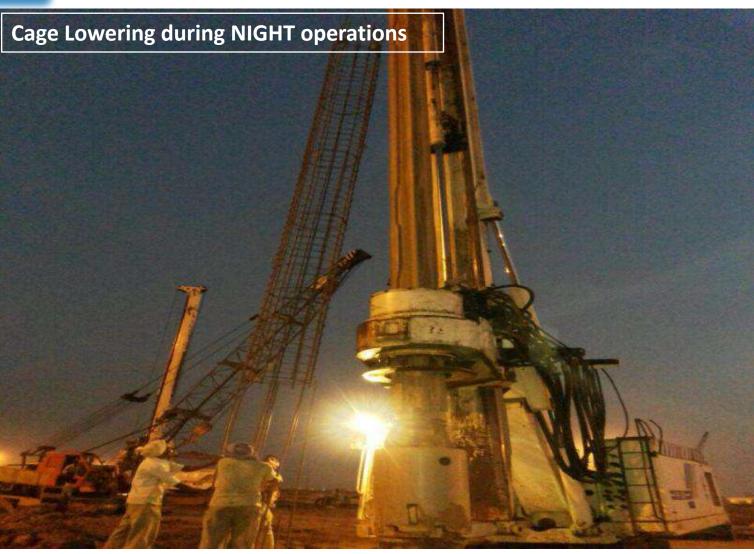

# Hydraulic Rotary Piling Rigs Quantity:10nos

Capacity: 400mm to 2000mm diameter

#### **Models:**

- SUNWARD Qty-06
- MAIT HR-180, HR-130. Qty-04

We have some high end equipment, here's a list of it

EX-200

Quantity: **02 Excavator** 

TATA HITACHI EX-70

Quantity: **02** Excavator

TATA HITACHI EX-110